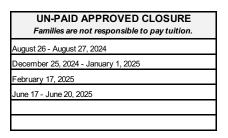

School Closed; FKO Closed

Early Release Day; FKO Open (School Dismissal - 5:30p)

First Day of School (8/28/24), Tentative Last Day of School (6/16/25), Tentative First Day of Summer Program (6/23/25)

| PAID APPROVED CLOSURES<br>Families are responsible to pay tuition. |                                             |  |  |  |  |  |
|--------------------------------------------------------------------|---------------------------------------------|--|--|--|--|--|
| 8/30/2024: FKO Professional Development Day                        | 11/29/2024: Day After Thanksgiving          |  |  |  |  |  |
| 9/2/2024: Labor Day                                                | 1/17/2025: FKO Professional Development Day |  |  |  |  |  |
| 10/14/2024: Indigenous Peoples' Day                                | 1/20/2025: Martin Luther King Day           |  |  |  |  |  |
| 11/5/2024: Election Day                                            | 3/14/2025: FKO Professional Development Day |  |  |  |  |  |
| 11/11/2024: Veteran's Day / FKO PD Day                             | 4/18/2025: FKO Professional Development Day |  |  |  |  |  |
| 11/28/2024: Thanksgiving Day                                       | 5/26/2025: Memorial Day                     |  |  |  |  |  |